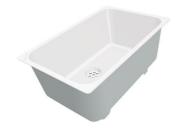

## UNIKA 500 FUME GUN METAL SOUS PLAN

Kitchen Sinks

Code: S155 S56

CUVE UNIKA 50X40 CM SOUS-PLAN GUN METAL

### **DETAILS**

| Coloring               | Gun Metal                                                       |
|------------------------|-----------------------------------------------------------------|
| Edge/Installation Type | Undermount                                                      |
| Finish                 | PVD                                                             |
| Material               | AISI 304 stainless steel                                        |
| Texture                | Fumé                                                            |
| Base                   | 60 cm                                                           |
| Dimensions             | 540 x 440 mm                                                    |
| Standard fittings      | Fixing hooks, gasket, drain, overflow and siphon, boxed packing |
| Mixer holes            | No standard holes                                               |

| Built-in hole             | View technical data sheet                                                                                                                                                                                                                                                                                                                      |
|---------------------------|------------------------------------------------------------------------------------------------------------------------------------------------------------------------------------------------------------------------------------------------------------------------------------------------------------------------------------------------|
| Drainer                   | No                                                                                                                                                                                                                                                                                                                                             |
| Width                     | 54 cm                                                                                                                                                                                                                                                                                                                                          |
| Bowl dimension            | 500 x 400 mm                                                                                                                                                                                                                                                                                                                                   |
| Number of bowls           | l bowl                                                                                                                                                                                                                                                                                                                                         |
| Waste fitting             | 3,5" drain                                                                                                                                                                                                                                                                                                                                     |
| FEATURES                  |                                                                                                                                                                                                                                                                                                                                                |
| Basket 3,5" waste fitting | The drain is equipped with a large 3.5" drain, with the practical basket cap that prevents the discharge of solid parts.                                                                                                                                                                                                                       |
| Gun Metal                 | The Gun Metal finish is obtained by treating steel with a physical process called PVD (Phisical Vacuum Deposition) which deposits particles of noble metals on the surface. The result is a unique and refined aesthetic effect, and an improvement of the mechanical properties of the steel which is more resistant to impact and scratches. |
| High thickness            | Imm thick steel. A significant thickness, which guarantees the maximum sturdiness and durability.                                                                                                                                                                                                                                              |
| Perimetral overflow       | The overflow is always a security on the Foster sinks that prevents the overflow of water in case of oversights. The perimeter drain solution improves aesthetics thanks to its square and essential shape.                                                                                                                                    |
| Small radius              | Bowls with squared shapes with a modern design and an increased capacity, for a minimal aesthetics connected with an extreme practicity.                                                                                                                                                                                                       |