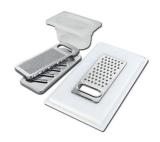

# KIT RÂPES ET PLANCHE DE DECOUPE HDPE

A159 A01

\* only in combination with the accessory A644 A01