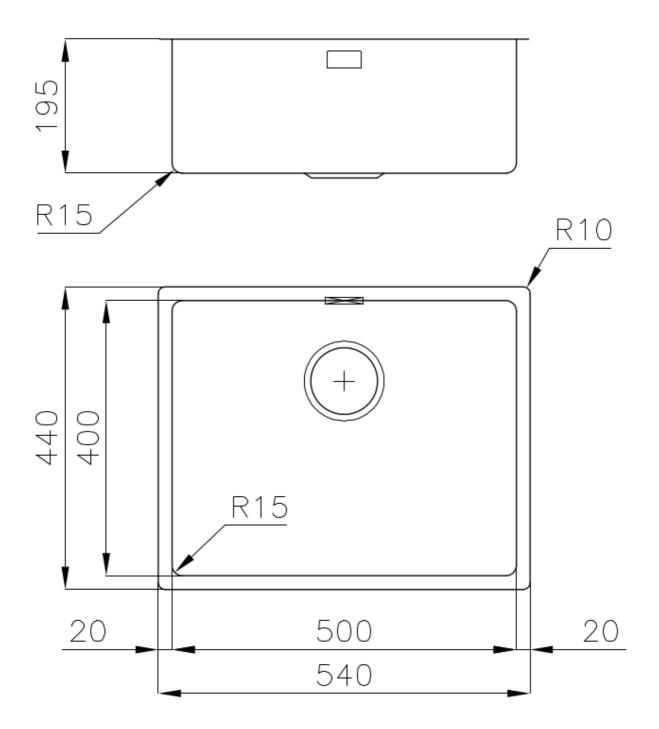

### **DETAILS**

| Coloring               | Gun Metal                                                       |
|------------------------|-----------------------------------------------------------------|
| Edge/Installation Type | Undermount                                                      |
| Finish                 | PVD                                                             |
| Material               | AISI 304 stainless steel                                        |
| Texture                | Fumé                                                            |
| Base                   | 60 cm                                                           |
| Dimensions             | 540 x 440 mm                                                    |
| Standard fittings      | Fixing hooks, gasket, drain, overflow and siphon, boxed packing |
| Mixer holes            | No standard holes                                               |

| Built-in hole             | View technical data sheet                                                                                                                                                                                                                                                                                                                      |
|---------------------------|------------------------------------------------------------------------------------------------------------------------------------------------------------------------------------------------------------------------------------------------------------------------------------------------------------------------------------------------|
| Drainer                   | No                                                                                                                                                                                                                                                                                                                                             |
| Width                     | 54 cm                                                                                                                                                                                                                                                                                                                                          |
| Bowl dimension            | 500 x 400 mm                                                                                                                                                                                                                                                                                                                                   |
| Number of bowls           | l bowl                                                                                                                                                                                                                                                                                                                                         |
| Waste fitting             | 3,5" drain                                                                                                                                                                                                                                                                                                                                     |
| FEATURES                  |                                                                                                                                                                                                                                                                                                                                                |
| Basket 3,5" waste fitting | The drain is equipped with a large 3.5" drain, with the practical basket cap that prevents the discharge of solid parts.                                                                                                                                                                                                                       |
| Gun Metal                 | The Gun Metal finish is obtained by treating steel with a physical process called PVD (Phisical Vacuum Deposition) which deposits particles of noble metals on the surface. The result is a unique and refined aesthetic effect, and an improvement of the mechanical properties of the steel which is more resistant to impact and scratches. |
| High thickness            | Imm thick steel. A significant thickness, which guarantees the maximum sturdiness and durability.                                                                                                                                                                                                                                              |
| Perimetral overflow       | The overflow is always a security on the Foster sinks that prevents the overflow of water in case of oversights. The perimeter drain solution improves aesthetics thanks to its square and essential shape.                                                                                                                                    |
| Small radius              | Bowls with squared shapes with a modern design and an increased capacity, for a minimal aesthetics connected with an extreme practicity.                                                                                                                                                                                                       |

### **TECHNICAL DATA**