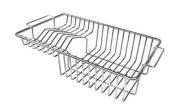

## GRILLE POR.ASSIETTES INOX mm214x379

A100 C03

\* only in combination with the accessory A644 A01

GRILLE PORTE-ASSIETTES INOX 25x35

A100 A54

\* only in combination with the accessory A644 F04

PLANCHE DE DECOUPE CRYSTAL 23x41 CM