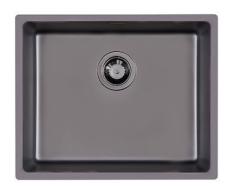

## UNIKA 500 FUME GUN METAL SOUS PLAN

Kitchen Sinks

Code: S155 S56

CUVE UNIKA 50X40 CM SOUS-PLAN GUN METAL

### **DETAILS**

| Coloring               | Gun Metal                                                       |
|------------------------|-----------------------------------------------------------------|
| Edge/Installation Type | Undermount                                                      |
| Finish                 | PVD                                                             |
| Material               | AISI 304 stainless steel                                        |
| Texture                | Fumé                                                            |
| Base                   | 60 cm                                                           |
| Dimensions             | 540 x 440 mm                                                    |
| Standard fittings      | Fixing hooks, gasket, drain, overflow and siphon, boxed packing |
| Mixer holes            | No standard holes                                               |

| Built-in hole             | View technical data sheet                                                                                                                                                                                                                                                                                                                      |
|---------------------------|------------------------------------------------------------------------------------------------------------------------------------------------------------------------------------------------------------------------------------------------------------------------------------------------------------------------------------------------|
| Drainer                   | No                                                                                                                                                                                                                                                                                                                                             |
| Width                     | 54 cm                                                                                                                                                                                                                                                                                                                                          |
| Bowl dimension            | 500 x 400 mm                                                                                                                                                                                                                                                                                                                                   |
| Number of bowls           | l bowl                                                                                                                                                                                                                                                                                                                                         |
| Waste fitting             | 3,5" drain                                                                                                                                                                                                                                                                                                                                     |
| FEATURES                  |                                                                                                                                                                                                                                                                                                                                                |
| Basket 3,5" waste fitting | The drain is equipped with a large 3.5" drain, with the practical basket cap that prevents the discharge of solid parts.                                                                                                                                                                                                                       |
| Gun Metal                 | The Gun Metal finish is obtained by treating steel with a physical process called PVD (Phisical Vacuum Deposition) which deposits particles of noble metals on the surface. The result is a unique and refined aesthetic effect, and an improvement of the mechanical properties of the steel which is more resistant to impact and scratches. |
| High thickness            | Imm thick steel. A significant thickness, which guarantees the maximum sturdiness and durability.                                                                                                                                                                                                                                              |
| Perimetral overflow       | The overflow is always a security on the Foster sinks that prevents the overflow of water in case of oversights. The perimeter drain solution improves aesthetics thanks to its square and essential shape.                                                                                                                                    |
| Small radius              | Bowls with squared shapes with a modern design and an increased capacity, for a minimal aesthetics connected with an extreme practicity.                                                                                                                                                                                                       |