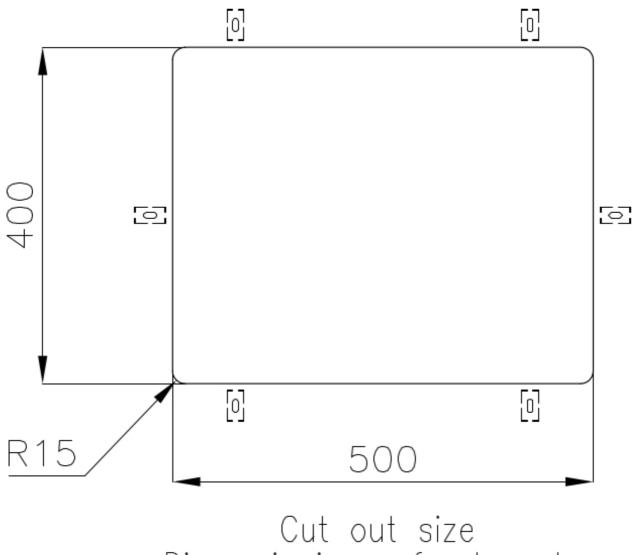

|
| Perimetral overflow       | The overflow is always a security on the Foster sinks that prevents the overflow of water in case of oversights. The perimeter drain solution improves aesthetics thanks to its square and essential shape.                                                                                                                                    |
| Small radius              | Bowls with squared shapes with a modern design and an increased capacity, for a minimal aesthetics connected with an extreme practicity.                                                                                                                                                                                                       |

### **TECHNICAL DATA**

# Foster ==



# Foster ==



Dimensioni per foratura top

### **OPTIONAL ACCESSORIES**

# Foster ==



**CUVETTE PERFOREE INOX** 

A154 F00

\* only in combination with the accessory A644 F04



**CUVETTE PLASTIQUE BLANCHE** 

A153 A00



## GRILLE POR.ASSIETTES INOX mm214x379

A100 C03

\* only in combination with the accessory A644 A01



GRILLE PORTE-ASSIETTES INOX 25x35

A100 A54

\* only in combination with the accessory A644 F04



PLANCHE DE DECOUPE CRYSTAL 23x41 CM

A631 C00



#### PLANCHE DE DECOUPE DOUBLE HDPE

A644 A01



PLANCHE DE DECOUPE DOUBLE IROKO

A644 F04



PLANCHE DE DECOUPE HDPE 27x42 CM

A657 F01



#### **CUVETTE INOX PERFOREE**

A151 F00

\* only in combination with the accessory A644 A01



# GRILLE PORTE-ASSIETTES INOX 250x425

A100 B01



# KIT RÂPES ET PLANCHE DE DECOUPE HDPE

A159 A01